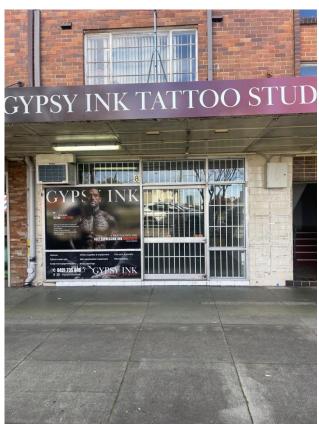

## RANA PROPERTY GROUP.

## 8/74 Hawkesbury Road Westmead NSW

\*Multi use commercial property (that can be used as a shop or office subject to council approval)

\*Perfectly positioned close to all amenities.

\*Plenty of parking.

Type: RetailPrice: \$850 pwBuilding Size: 92 sqmView: https://www.ranapropertygroup.com.au/<br/>8117201

Iftikhar Rana 02 9630 9999

Mamdouh Tabbah 02 9630 9999