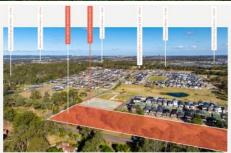

## **Rouse Hill**

Welcome to the epitome of contemporary suburban living in thriving Nor-West Sydney. A master planned community nestled amidst picturesque parklands and the convenience of local amenities including education, retail, public transport and recreation facilities, Gundari sets a new standard in modern living.

Featuring contemporary home design and the ultimate in comfort, along with convenience and community living, Gundari is an exclusive two-stage residential development located in the heart of the growing Rouse Hill area. Meticulously designed and crafted, these collections of turnkey house and land packages are delivered by one of Australia's premier construction and design teams.