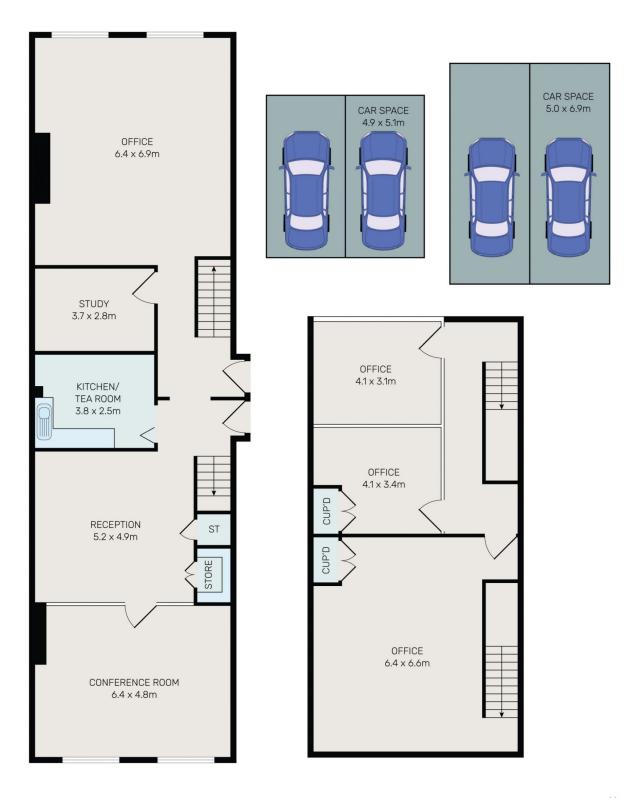

## 2 & 3/410 Church Street Parramatta NSW

410 CHURCH STREET PARRAMATTA

CHOICE TO BUY ONE OR BOTH OFFICES IN A PRIME COMMERCIAL AREA OF PARRAMATTA

Rare opportunity for Owner occupier or investors

This exceptional commercial property is in an ideal location of Church Street. Spacious board room, Impressive Reception and waiting lounge, very functional coffee room with big pantry and lots of storage area.

Choice of two units together or one only makes this property suitable for multiple uses, Not far from Westfields

For full version visit the website

## 4 🕰

Type : Offices Building Size : 226 sqm

View: https://www.ranapropertygroup.com.au/

8088233

Iftikhar Rana 02 9630 9999

All information contained herein is gathered from all sources we believe to be reliable. However we cannot guarantee its accuracy and interested parties should rely on their own enquiries.