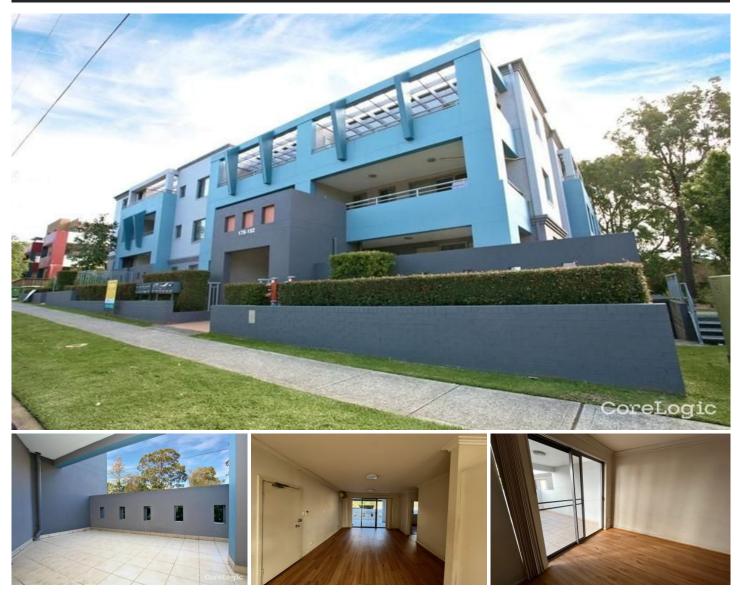

## 3/178-182 Bridge Road Westmead NSW

The apartment is conveniently positioned moments from public transport, amenities & Westmead Hospital. This bright and young apartment features: \* Large bedrooms, built-ins & en-suite to main \* Huge living and dining area with timber flooring \* Split system air-conditioning & Dishwasher \* Ground floor with a North Easterly aspect \* Gas kitchen with Caesar stone bench tops \* Sun drenched balcony and courtyard \* Security intercom 2 🛤 2 🏪 1 🚘