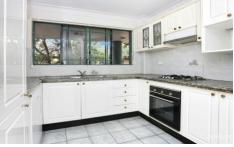

## Unit 6/30 Jessie Street Westmead NSW

6/30 Jessie Street, Westmead NSW 2145

This apartment is in a quiet leafy street opposite the Westmead Children's Hospital and Parramatta Park but is also close to public transport, schools and shops. The benefits include: Air condition, Timber floorboards \* Large open plan kitchen with lots of bench space, \* Gas cooking and dishwasher, \* Main bedroom with built in wardrobes and an ensuite, , \* Lock up garage \* Extra-large North facing wrap around balcony perfect for entertaining.