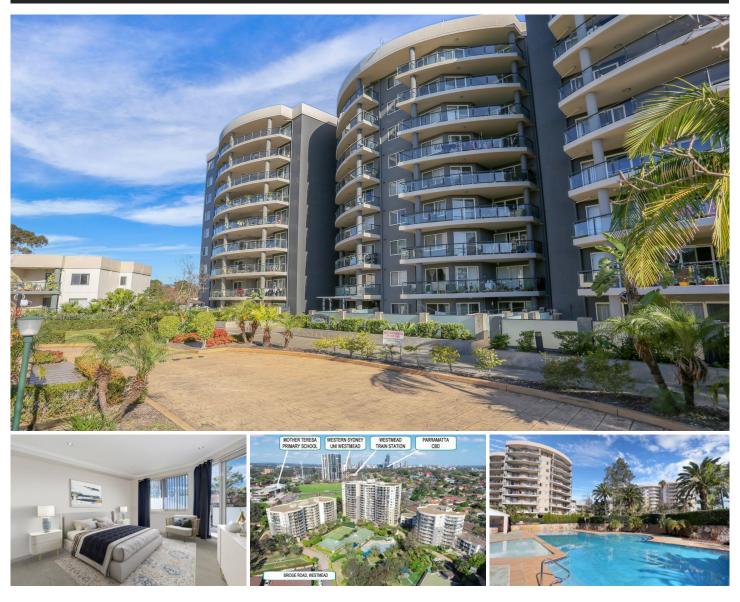

## 211/91D Bridge Road Westmead NSW

Located in the 'Monarco Estate' complex this apartment provides the perfect opportunity for the investor, first home buyer or downsizer. Resort style complex provides additional facilities including gymnasium, tennis court, barbecue areas, sauna, swimming pool, children's play area, community hall, on-site building manager and security guard. The desirable address is a short stroll from train stations, shops, schools, Coles supermarket and Westmead medical precinct.

Features that you will love include:

- Spacious bedroom with built-in wardrobe and balcony access.

- Light-filled spacious open-plan lounge/dining area.

For full version visit the website

## 1 🎮 1 🚔 1 🚘

Type : Apartment Price : \$ 460,000 View : https://www.ranapropertygroup.com.au/8088229

Mamdouh Tabbah 02 9630 9999

Auz Rana 02 9630 9999