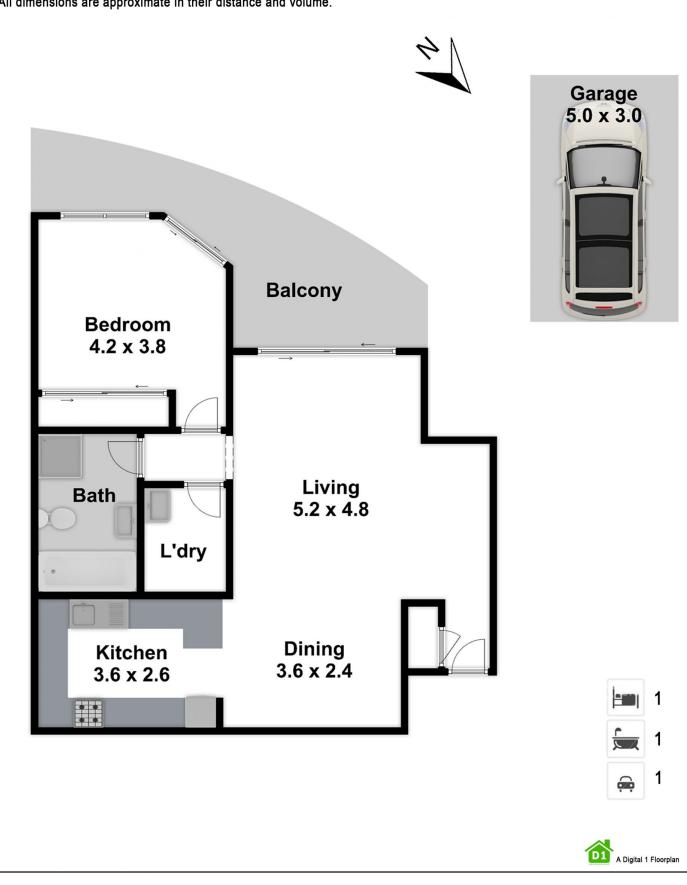

## Unit 211/91D Bridge Rd, Westmead

Please note:

Floorplan measurements are a guide only.

All dimensions are approximate in their distance and volume.