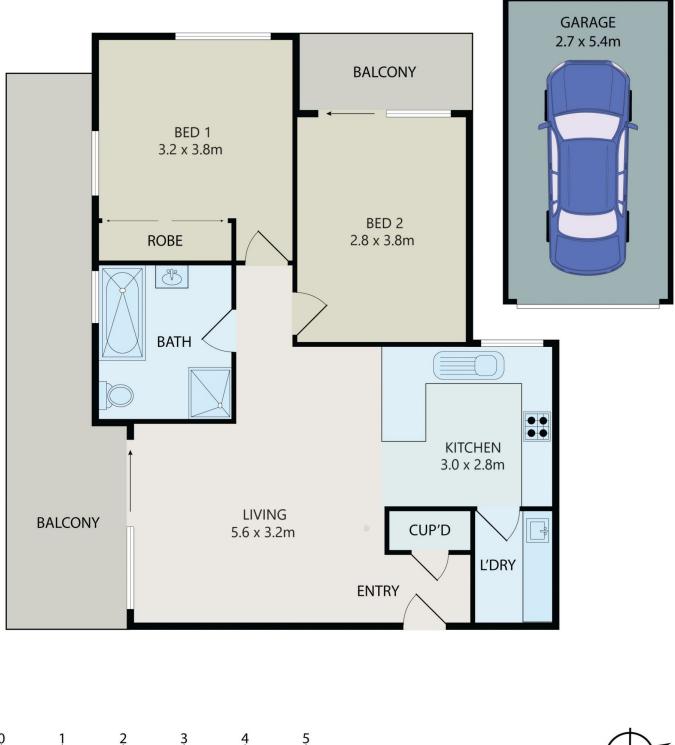

#### Featuring:

- Two spacious bedrooms with built in cupboards.
- Open-plan living & dining with floorboards throughout.
- Fully renovated kitchen with gas cooking.