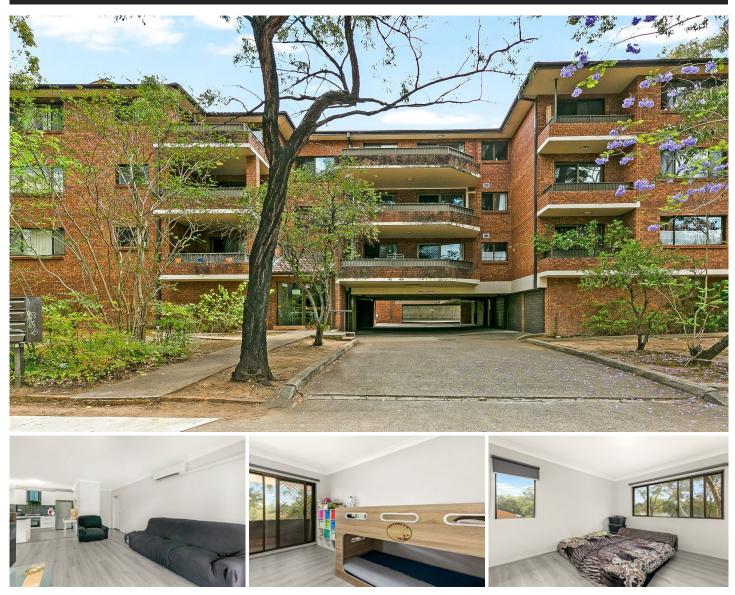

### 14/41-49 Lane Street Wentworthville NSW

Privately positioned on the top floor of a small secure block is this two-bedroom apartment. This property is perfectly positioned and is situated near Wentworthville Train Station, Bus Stops, Woolworths, Aldi, reputable schools, medical centres, parks, sporting grounds and has rapid access to Great Western Highway and the M4 motorway. This two-bedroom apartment offers an exceptional opportunity for first-home buyers, downsizers, and investors.

#### Featuring:

- Two spacious bedrooms with built in cupboards.
- Open-plan living & dining with floorboards throughout.
- Fully renovated kitchen with gas cooking.