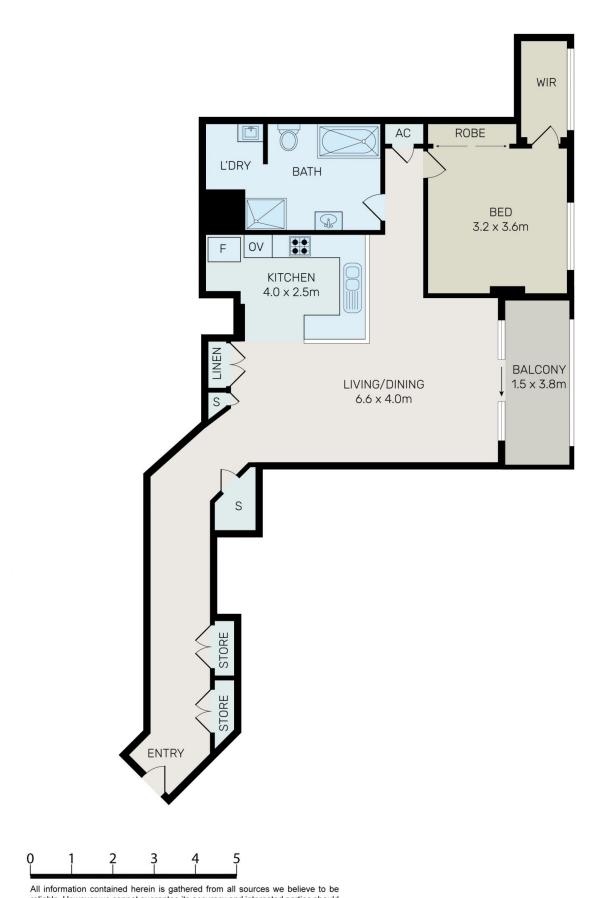

## Strata Report

https://www.beforeyoubuy.com.au/reports/unit-493-317-cas tlereagh-street-haymarket-nsw-2000/strata?utm\_medium=li nk-letter&utm\_source=ofi

Rana Property Group proudly presents to you this ultra-modern 1-bedroom with parking serviced apartment located in the well-renowned Regis Apartment building. Large 90sqm size plus lock-up garage is this very well-presented 1-bedroom apartment, sunny and bright location with sunroom and city aspect, large living areas, separate laundry, and modern kitchen and bathroom.