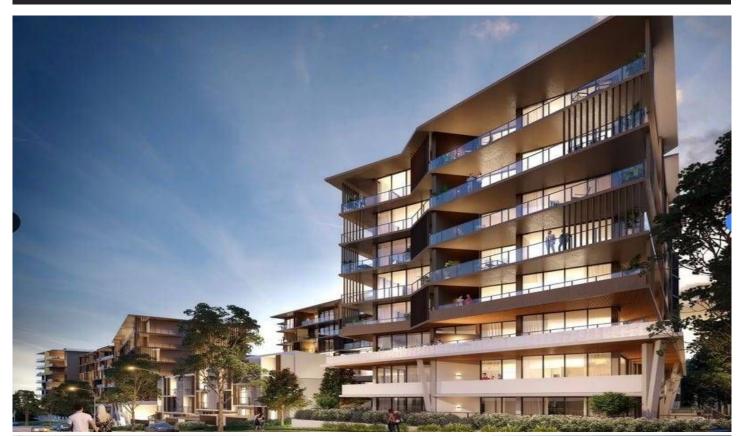

## 44 Cudgegong Road Rouse Hill NSW

\* The \$8.3 Billion Metro is only 200 meters walk.\* Rouse hill Hospital has been excavated and is only a 2minutes drive.\* Tallawong shopping centre has been approved and is only across the road.\* Rouse Hill town centre shopping has been approved for a \$300 million extension.\* Tallawong Primary School is approved and will very close to the complex. The unit features with: High end finishes with Bosch appliances and stone bench top and higher ceilings at 2.75m.\* WMK Award winning architects have custom designed the apartments.\* Two choice for your kitchen style.