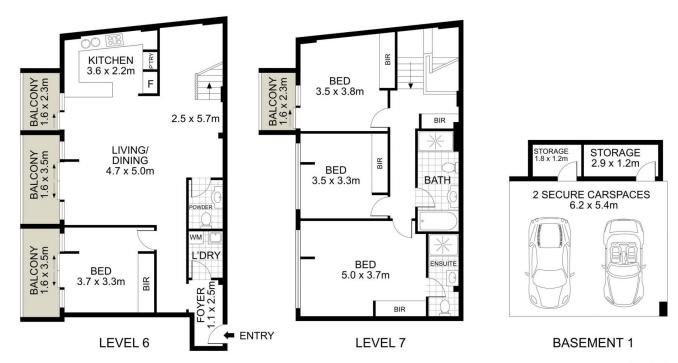

## 40/105-107 CHURCH STREET, PARRAMATTA

PLANS SHOWN ONLY INDICATIVE OF LAYOUT. DIMENSIONS ARE APPROXIMATE.

Measurements are approximate and not to scale. The vendor, agency and supplier will accept no liability for its accuracy. Interested parties are advised to make their own independent enquiries