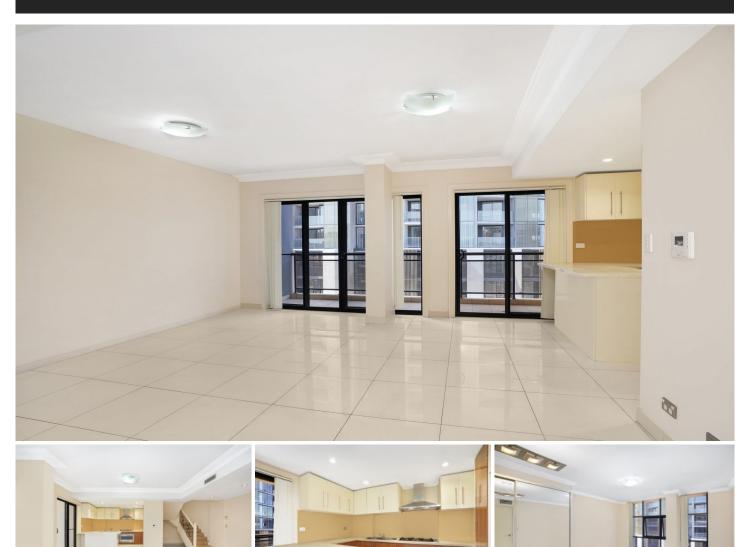

## 40/105-107 Church Street Parramatta NSW

Stunning 4-bedroom apartment which spans two levels and offers spectacular views. The residence provides unmatched convenience, located approximately 3 minutes walk to Parramatta Westfield Shopping Centre and train station and mere steps from an array of restaurants, cafes, local schools, Western Sydney University and three hospitals (public, children's, and private) in close proximity. Approximate rent return of \$850 per week, this apartment represents an excellent return on investment or Alternatively, a fabulous lifestyle property.

## Features include:

- Generously sized open-plan kitchen fitted with contemporary stainless-steel appliances.

4 🗀 2 🔓 2 🖨

Type: Apartment Price: \$950,000

View: https://www.ranapropertygroup.com.au/8088203