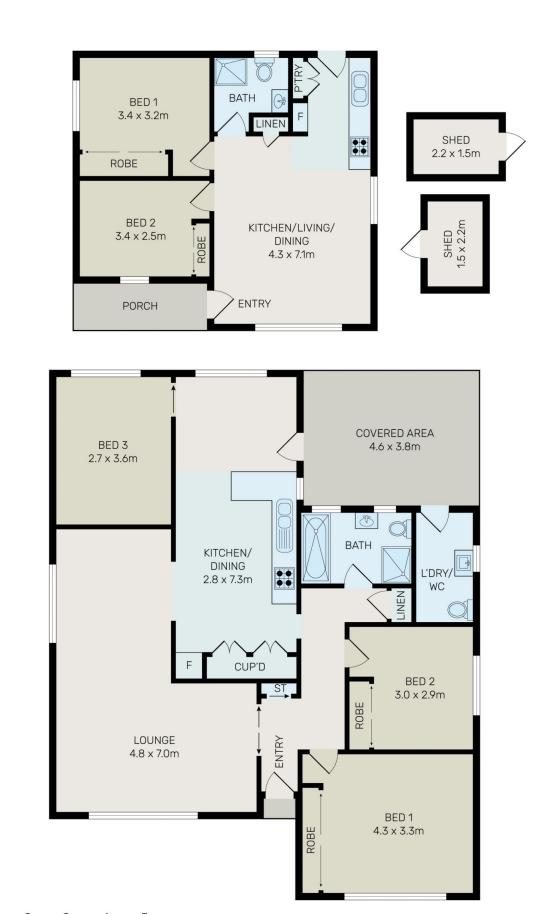

## 20 Orchid Road Old Guildford NSW

This captivating 563sqm\* residence offers the perfect opportunity for both family living and investment.

Features:

- 5 Bedrooms: 3 spacious bedrooms in the main house and a modern 2 bedroom granny flat, ideal for multigenerational living or rental income.

- Modern Bathrooms: Two contemporary bathrooms.

- Gourmet Kitchen: Featuring quality stainless steel appliances, ample storage, and a pantry.

- Open Living: Spacious open-plan living and dining area with timber floorboards for a seamless flow.

- Entertainment Zone: A dedicated rumpus/family room provides additional living space.