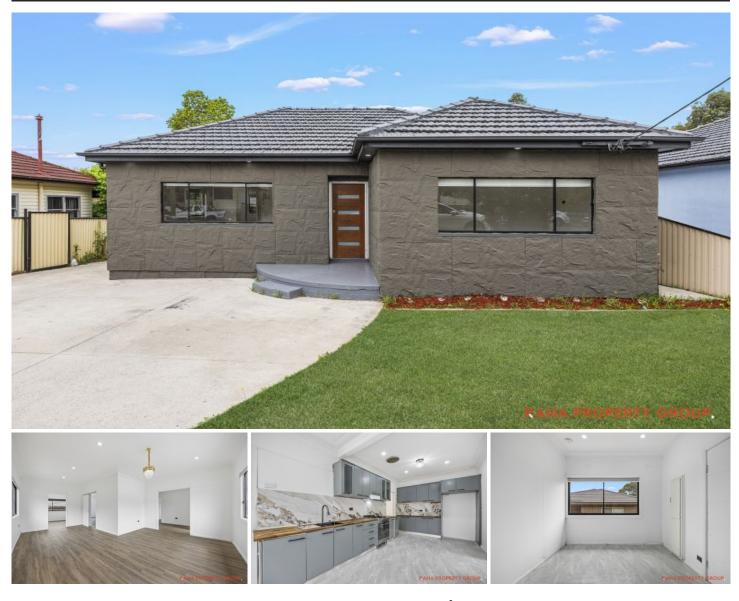

## 20 Orchid Road Old Guildford NSW

This captivating 563sqm\* residence offers the perfect opportunity for both family living and investment.

Features:

- 5 Bedrooms: 3 spacious bedrooms in the main house and a modern 2 bedroom granny flat, ideal for multigenerational living or rental income.

- Modern Bathrooms: Two contemporary bathrooms.

- Gourmet Kitchen: Featuring quality stainless steel appliances, ample storage, and a pantry.

- Open Living: Spacious open-plan living and dining area with timber floorboards for a seamless flow.

- Entertainment Zone: A dedicated rumpus/family room provides additional living space.