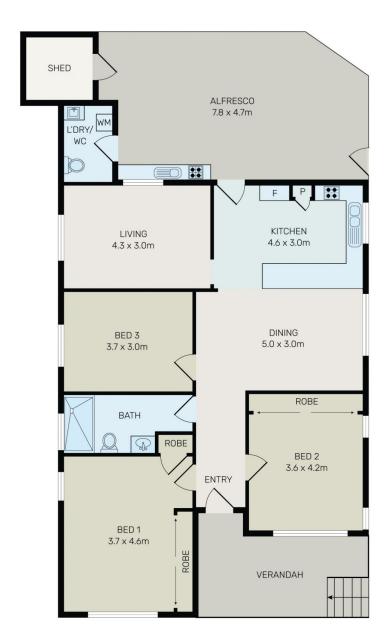

Features that you will love include:

- 3 spacious bedrooms, 2 with built-in wardrobes

- Modern kitchen with gas cooking and ample storage space.

- Flexible living areas - easily convert one to a 4th bedroom!

## 40 Constance Street, Guildford